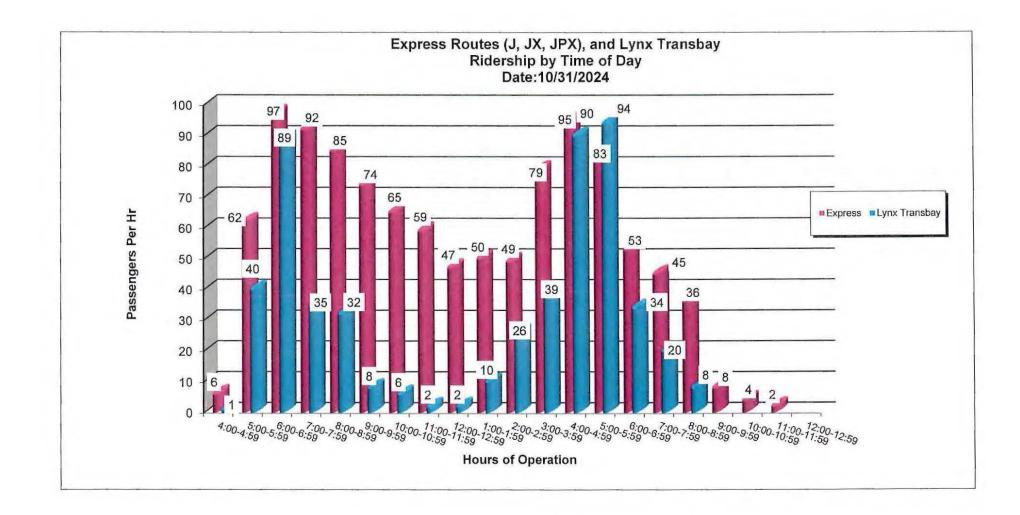

# 1.0 CONSENT CALENDAR

If a Board member would like to discuss any item listed, it may be pulled from the Consent Calendar. **Recommend Approval of all Items on the Consent Agenda as follows:** 

- 1.1 Approval of Minutes of Regular Board Meeting of Jan 9, 2025. **[Action Requested: Approval of Minutes]** \*
- 1.2 Approval of Expenditures for December 2024 [Action Requested: Approval of Expenditures] \*
- 1.3 Receive Contractors' Monthly Management Report for October 2024 a Monthly Passenger. **[Action Requested: Receive and File]** \*