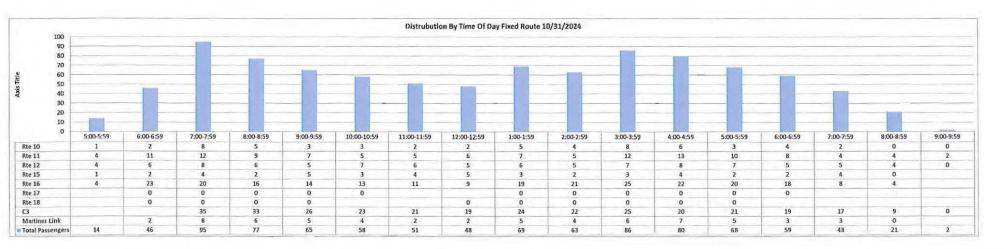

# 1.0 CONSENT CALENDAR

If a Board member would like to discuss any item listed, it may be pulled from the Consent Calendar. **Recommend Approval of all Items on the Consent Agenda as follows:** 

- 1.1 Approval of Minutes of Regular Board Meeting of Jan 9, 2025. **[Action Requested: Approval of Minutes]** \*
- 1.2 Approval of Expenditures for December 2024 [Action Requested: Approval of Expenditures] \*
- 1.3 Receive Contractors' Monthly Management Report for October 2024 a Monthly Passenger. **[Action Requested: Receive and File]** \*