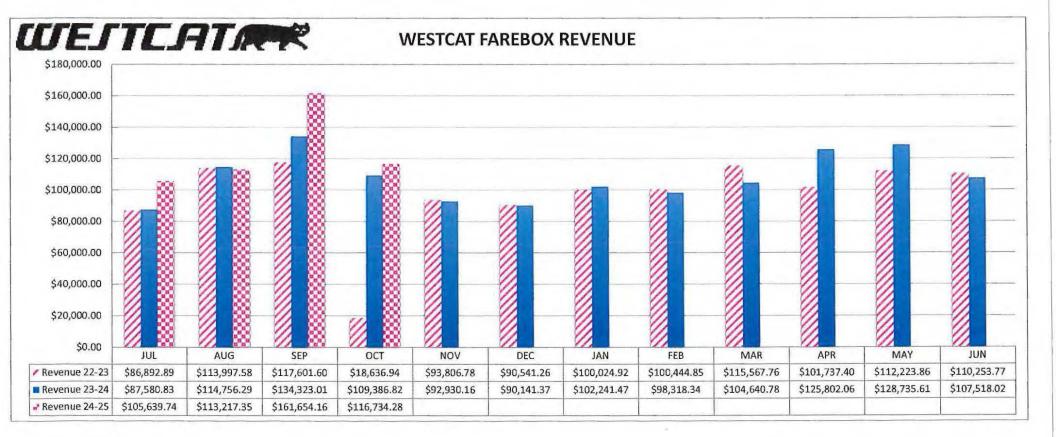

# 1.0 CONSENT CALENDAR

If a Board member would like to discuss any item listed, it may be pulled from the Consent Calendar. **Recommend Approval of all Items on the Consent Agenda as follows:** 

- 1.1 Approval of Minutes of Regular Board Meeting of Jan 9, 2025. **[Action Requested: Approval of Minutes]** \*
- 1.2 Approval of Expenditures for December 2024 [Action Requested: Approval of Expenditures] \*
- 1.3 Receive Contractors' Monthly Management Report for October 2024 a Monthly Passenger. **[Action Requested: Receive and File]** \*