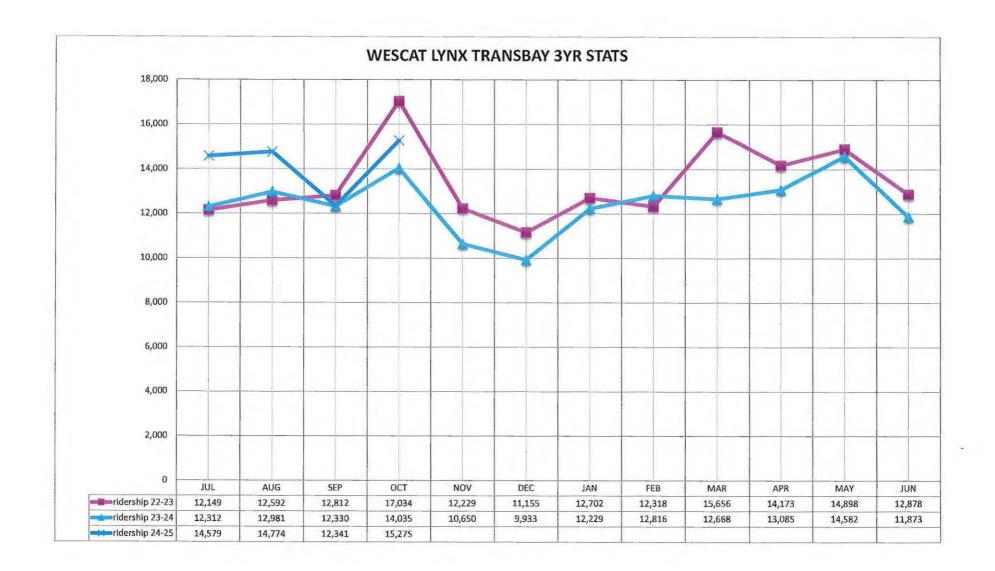

# 1.0 CONSENT CALENDAR

If a Board member would like to discuss any item listed, it may be pulled from the Consent Calendar. **Recommend Approval of all Items on the Consent Agenda as follows:** 

- 1.1 Approval of Minutes of Regular Board Meeting of Jan 9, 2025. **[Action Requested: Approval of Minutes]** \*
- 1.2 Approval of Expenditures for December 2024 [Action Requested: Approval of Expenditures] \*
- 1.3 Receive Contractors' Monthly Management Report for October 2024 a Monthly Passenger. **[Action Requested: Receive and File]** \*