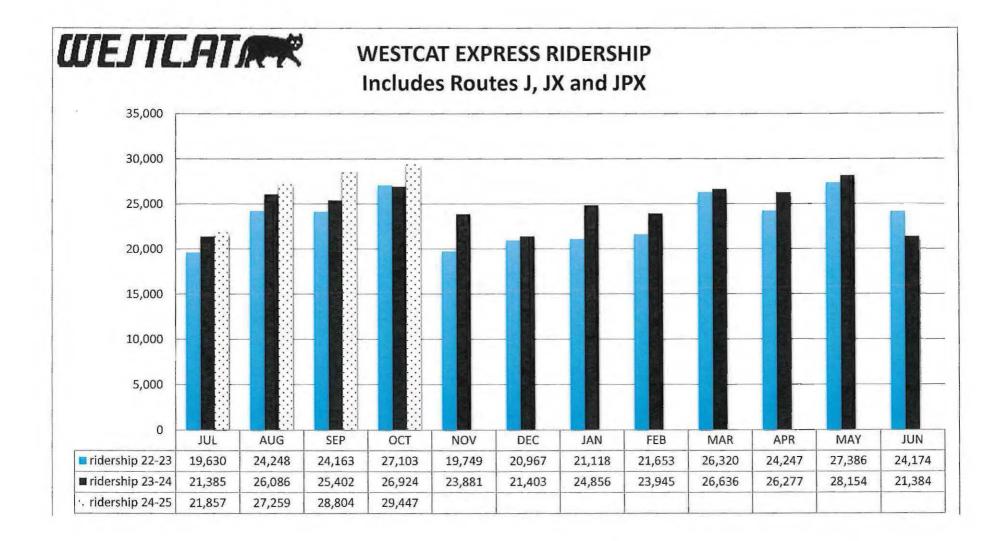

# 1.0 CONSENT CALENDAR

If a Board member would like to discuss any item listed, it may be pulled from the Consent Calendar. **Recommend Approval of all Items on the Consent Agenda as follows:** 

- 1.1 Approval of Minutes of Regular Board Meeting of Jan 9, 2025. **[Action Requested: Approval of Minutes]** \*
- 1.2 Approval of Expenditures for December 2024 [Action Requested: Approval of Expenditures] \*
- 1.3 Receive Contractors' Monthly Management Report for October 2024 a Monthly Passenger. **[Action Requested: Receive and File]** \*