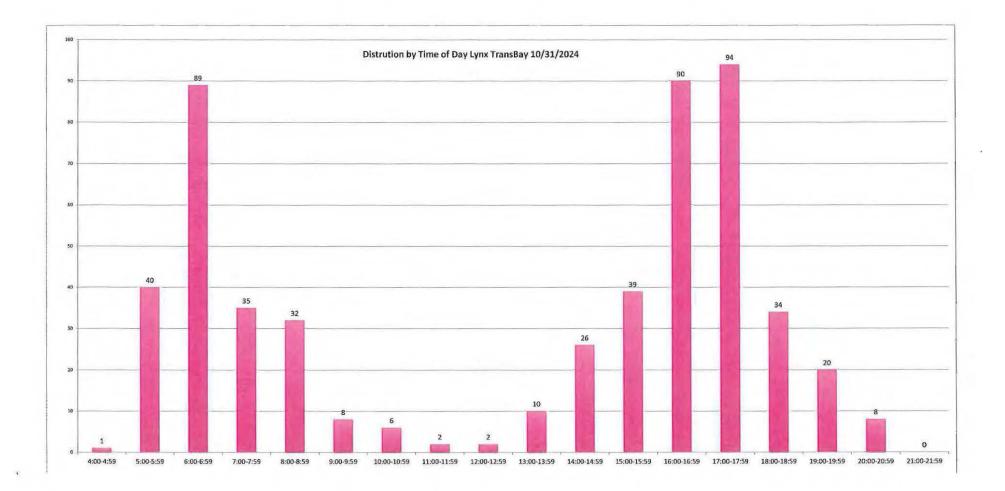

# 1.0 CONSENT CALENDAR

If a Board member would like to discuss any item listed, it may be pulled from the Consent Calendar. **Recommend Approval of all Items on the Consent Agenda as follows:** 

- 1.1 Approval of Minutes of Regular Board Meeting of Jan 9, 2025. **[Action Requested: Approval of Minutes]** \*
- 1.2 Approval of Expenditures for December 2024 [Action Requested: Approval of Expenditures] \*
- 1.3 Receive Contractors' Monthly Management Report for October 2024 a Monthly Passenger. **[Action Requested: Receive and File]** \*