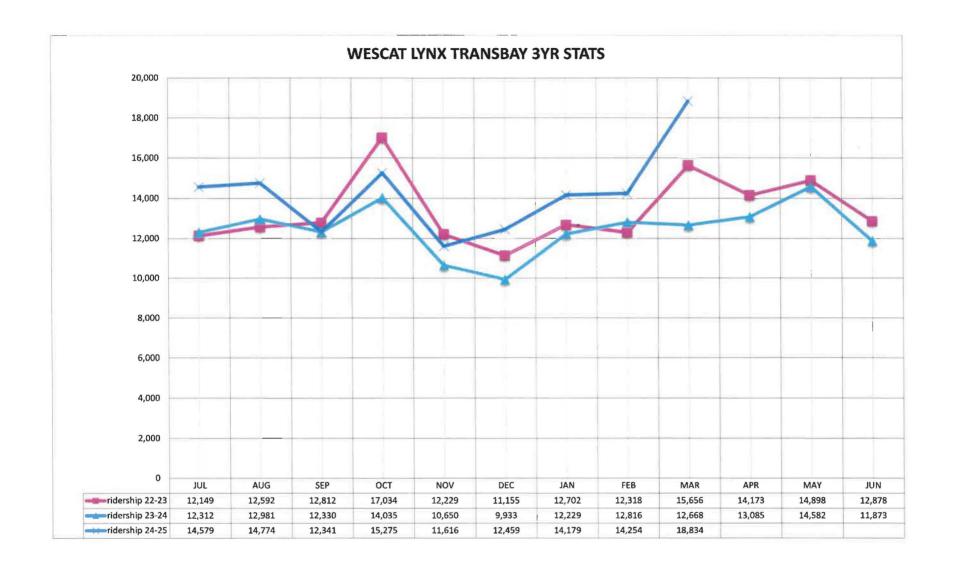

| 17,797   | 17,106   | -3.9     | 144,553  | 146,461    | 1.3      | 11.3     | 10.8     | -4.4       | 10.5       | 11.0       | 4.0      |
| Route JPX Weekday  | 6,602    | 7,267    | 10.1     | 58,995   | 60,189     | 2.0      | 10.5     | 12.0     | 14.0       | 10.6       | 10.7       | 0.5      |
| Route JX Weekday   | 2,237    | 2,220    | -0.8     | 17,050   | 18,443     | 8.2      | 6.0      | 7.2      | 20.5       | 5.2        | 6.6        | 26.8     |
| Route LYNX Weekday | 12,668   | 18,834   | 48.7     | 109,985  | 128,311    | 16.7     | 11.7     | 15.9     | 35.6       | 11.4       | 12.2       | 7.6      |
| Total System-Wide  | 60,394   | 65,093   | 7.8      | 506,668  | 517,069    | 2,1      | 8.2      | 9.4      | 14.9       | 8.0        | 8.6        | 7.0      |





| Distrubution by T   | me of Day - V  | VestCAT E   | cpress          |