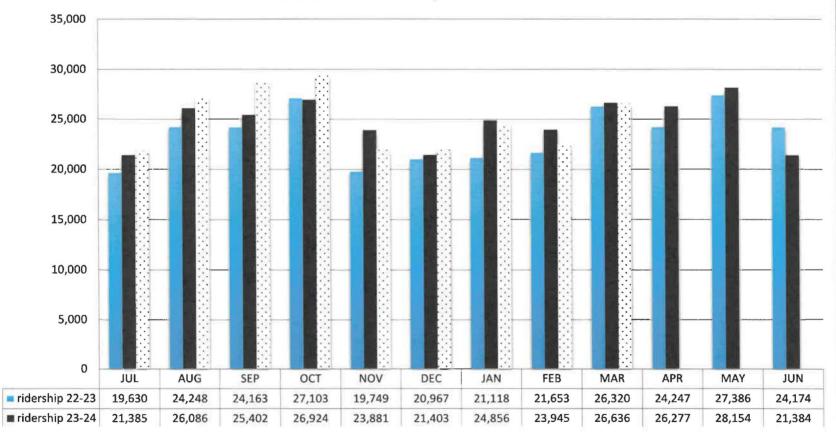

|                   |           |             |             |             |             |             |                   |                   |             |             |             |                    |             |             |             | Į           |





# WESTCAT EXPRESS RIDERSHIP Includes Routes J, JX and JPX



## Preventable Accidents per Miles Driven in 12 Month Period

### March-25

|     | Miles     | Accidents | Frequency 12<br>Month Period |
|-----|-----------|-----------|------------------------------|
| FR  | 1,529,489 | 11        | 139,044                      |
| DAR | 143,146   | 1         | 143,146                      |

FR=Fixed Route, Martinez Link, Transbay, & Express DAR=Dial-A-Ride

| Γ   |         | Non-Prev  | entable |           |         | Prevei    | ntable  |           |
|-----|---------|-----------|---------|-----------|---------|-----------|---------|-----------|
| Г   |         | Month     | F       | YTD       | Mo      | nth       | FY      | ΓD        |
|     | Current | Last Year |
| FR  | 1       | 0         | 1       | 0         | 0       | 1         | 1       |