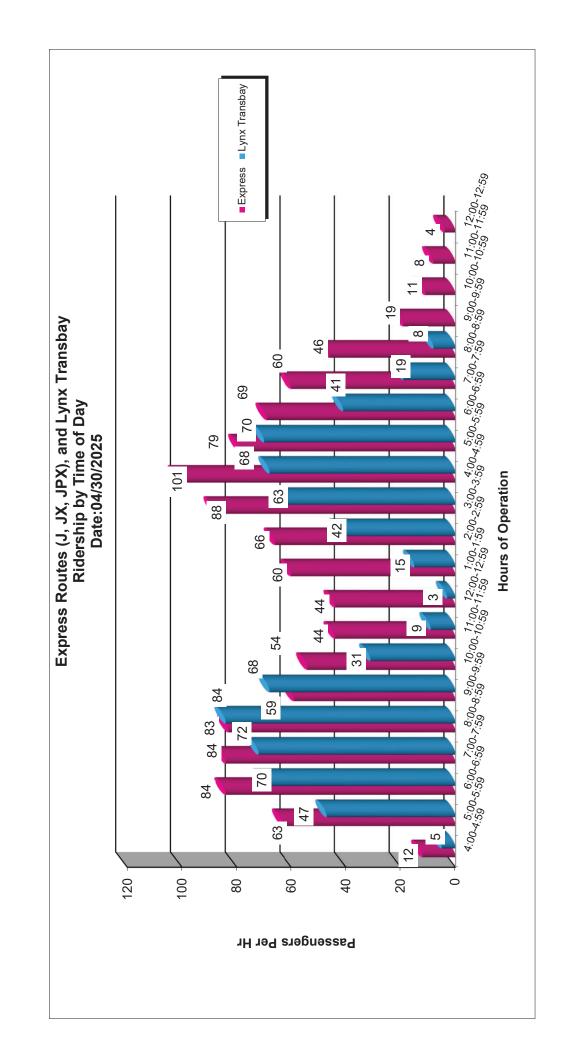

-16.2 17.4 -30.4 -8.9 -8.6 6.6 13.4 2.7 4.8 15.1 -5.7 -9.4 -7.4 FY 24/25 2,525 1,204 4,670 1,582 5,036 1,515 14,512 1,908 1,568 7,799 1,565 214 2,739 1,863 249 186 1,701 17,988 April 4,248 1,673 FY 23/24 1,539 165 5,338 14,134 1,625 1,406 17,165 2,773 225 2,998 2,222 992 164 1,837 6,774 Day Type & Route DAR Weekday Route DAR Saturday Route 30Z Weekday Route JPX Weekday System Route 11 Weekday Route 15 Weekday Route 16 Weekday Route C3 Weekday Route 11 Saturday Route 12 Weekday Route 19 Saturday Route 10 Weekday Route J Weekday Route J Saturday Route DAR Total Route J Sunday Route 11 Total Route J Total



26.4

6.7

23.9

11.4

25.4

14.4

11.5

146,173

7.3

19,388 123,070 567,616

1.1 36.5 9.3

2,363

17,862

13,085

Route LYNX Weekday Total System-Wide

Route JX Weekday

66,621

15.8







| Distrubution by Time of Day - Fixed Route | me of Day - F | ixed Route |                |           |           |             |             |             |           |           |           |           |           |           |           |           |                                          |                                                                    |
|-------------------------------------------|---------------|------------|----------------|-----------|-----------|-------------|-------------|-------------|-----------|-----------|-----------|-----------|-----------|-----------|-----------|-----------|------------------------------------------|--------------------------------------------------------------------|
| Date:                                     | 4/30/2025     |