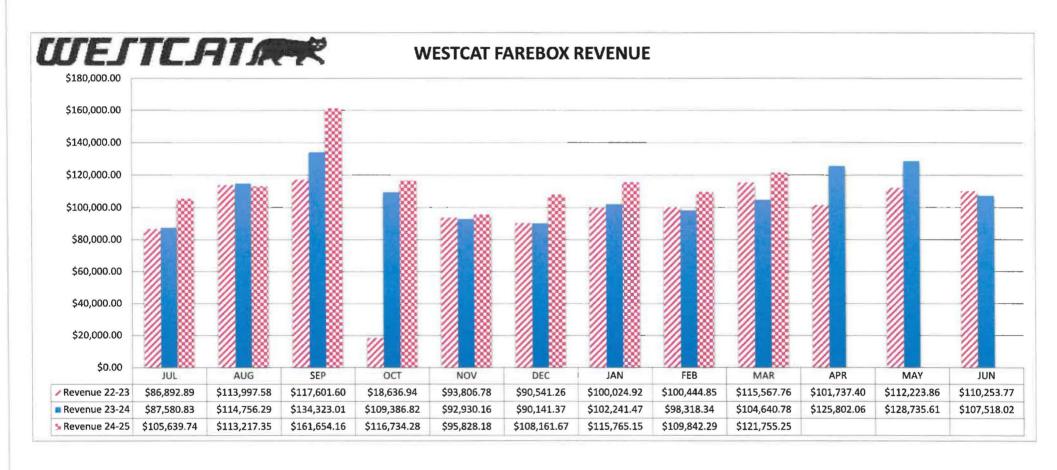

|                   |           |             |             |             |             |             |                   |                   |             |             |             |                    |             |             |             | Į           |





# WESTCAT EXPRESS RIDERSHIP Includes Routes J, JX and JPX



## Preventable Accidents per Miles Driven in 12 Month Period

### March-25

|     | Miles     | Accidents | Frequency 12<br>Month Period |
|-----|-----------|-----------|------------------------------|
| FR  | 1,529,489 | 11        | 139,044                      |
| DAR | 143,146   | 1         | 143,146                      |

FR=Fixed Route, Martinez Link, Transbay, & Express DAR=Dial-A-Ride

| Γ   |         | Non-Prev  | entable |           |         | Prevei    | ntable  |           |
|-----|---------|-----------|---------|-----------|---------|-----------|---------|-----------|
| Г   |         | Month     | F       | YTD       | Mo      | nth       | FY      | ΓD        |
|     | Current | Last Year |
| FR  | 1       | 0