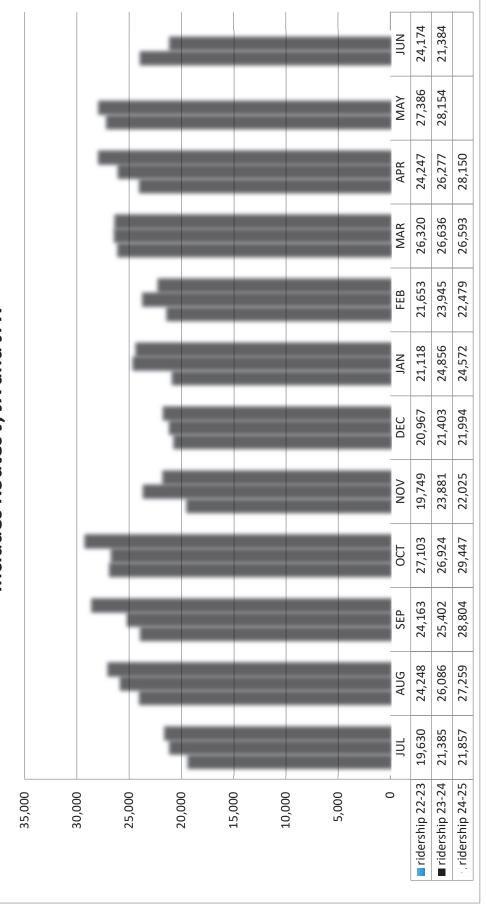

# Monthly Management Report Summary March, FY 24/25

**System & Program Summary** 

|                             | March<br>FY 24/25 | March<br>FY 23/24 | %<br>Change | Year-To-Date<br>FY 24/25 | Year-To-Date<br>FY 23/24 | %<br>Change      |
|-----------------------------|-------------------|-------------------|-------------|--------------------------|--------------------------|------------------|
| System Total                |                   |                   |             |                          |                          |                  |
| Total Passengers            | 65,093            | 60,394            | 7.8         | 517,069                  | 506,668                  | 2.1              |
| Revenue Passengers          | 61,957            | 56,114            | 10.4        | 485,625                  | 453,580                  | 7.1              |
| Weekday Total Passengers    | 60,681            | 56,001            | 8.4         | 478,224                  | 469,267                  | 1.9              |
| Saturday Total Passengers   | 2,781             | 2,555             | 8.8         | 23,667                   | 22,819                   | 3.7              |
| Sunday Total Passengers     | 1,631             | 1,838             | -11.3       | 15,178                   | 14,582                   | 4.1              |
| Weekday Average Passengers  | 2,890             | 2,667             | 8.4         | 2,530                    | 2,496                    | 1.4              |
| Saturday Average Passengers | 556               | 511               | 8.8         | 550                      | 519                      | 6.0              |
| Sunday Average Passengers   | 326               | 368               | -11.4       | 337                      | 324                      | 4.0              |
| Vehicle Revenue Hours       | 6,942.20          | 7,401.13          | -6.2        | 60,469.31                | 63,378.43                | -4.6             |
| Total Vehicle Hours         | 7,383.92          | 7,875.29          | -6.2        | 64,498.59                | 67,406.72                | -4.3             |
| Revenue Vehicle Miles       | 121,008.7         | 120,911.8         | 0.1         | 1,053,442.2              | 1,055,192.4              | -0.2             |
| Total Miles                 | 135,487.0         | 145,540.0         | -6.9        | 1,231,168.6              | 1,281,917.0              | <del>-4</del> .0 |
| Dial-A-Ride Program         | 133,10710         | 10,510.0          | 0.5         | 1/201/100.0              | 1,202,317.0              | 110              |
| Number of Weekdays          | 21                | 21                | 0.0         | 186                      | 186                      | 0.0              |
|                             | 5                 | 5                 | 1.000000    | 43                       |                          |                  |
| Number of Saturdays         |                   |                   | 0.0         | 7,54102                  | 44                       | -2.3             |
| Total Passengers            | 1,718             | 1,969             | -12.7       | 14,444                   | 15,119                   | -4.5             |
| Revenue Passengers          | 1,639             | 1,805             | -9.2        | 13,532                   | 14,327                   | -5.5             |
| Weekday Total Passengers    | 1,536             | 1,764             | -12.9       | 12,907                   | 13,339                   | -3.2             |
| Saturday Total Passengers   | 182               | 205               | -11.2       | 1,537                    | 1,780                    | -13.7            |
| Weekday Average Passengers  | 73                | 84                | -13.1       | 69                       | 72                       | -4.2             |
| Saturday Average Passengers | 36                | 41                | -12.2       | 36                       | 40                       | -10.0            |
| Vehicle Revenue Hours       | 931.07            | 1,147.36          | -18.9       | 7,955.87                 | 8,380.53                 | -5.1             |
| Total Vehicle Hours         | 971.48            | 1,188.86          | -18.3       | 8,274.13                 | 8,713.46                 | -5.0             |
| Productivity                | 1.85              | 1.72              | 7.6         | 1.82                     | 1.80                     | 1.1              |
| Revenue Vehicle Miles       | 9,213.5           | 9,750.1           | -5.5        | 71,010.2                 | 73,435.9                 | -3.3             |
| Total Miles                 | 10,202.2          | 10,866.8          | -6.1        | 79,595.9                 | 82,010.4                 | -2.9             |
| xpress Routes Program       |                   |                   |             |                          |                          |                  |
| Number of Weekdays          | 21                | 21                | 0.0         | 187                      | 186                      | 0.5              |
| Number of Saturdays         | 5                 | 5                 | 0.0         | 43                       | 44                       | -2.3             |
| Number of Sundays           | 5                 | 5                 | 0.0         | 45                       | 45                       | 0.0              |
| Total Passengers            | 26,593            | 26,636            | -0.2        | 225,093                  | 220,598                  | 2.0              |
| Revenue Passengers          | 25,529            | 25,128            | 1.6         | 213,546                  | 200,702                  | 6.4              |
| Weekday Total Passengers    | 22,985            | 22,962            | 0.1         | 192,058                  | 189,780                  | 1.2              |
| Saturday Total Passengers   | 1,977             | 1,836             | 7.7         | 17,857                   | 16,236                   | 10.0             |
| Sunday Total Passengers     | 1,631             | 1,838             | -11.3       | 15,178                   | 14,582                   | 4.1              |
| Weekday Average Passengers  | 1,095             | 1,093             | 0.2         | 1,027                    | 1,020                    | 0.7              |
| Saturday Average Passengers | 395               | 367               | 7.6         | 415                      | 369                      | 12.5             |
| Sunday Average Passengers   | 326               | 368               | -11.4       | 337                      | 324                      | 4.0              |
| Vehicle Revenue Hours       | 2,494.99          | 2,573.92          | -3.1        | 21,797.72                | 22,544.47                | -3.3             |
| Total Vehicle Hours         | 2,674.98          | 2,769.50          | -3.4        | 23,339.99                | 24,194.23                | -3.5             |
| Productivity                | 10.66             | 10.35             | 3.0         | 10.33                    | 9.79                     | 5.5              |
| Revenue Vehicle Miles       | 43,610.5          | 42,151.7          | 3.5         | 374,717.6                | 369,751.2                | 1.3              |
| Total Miles                 | 47,972.5          | 46,814.3          | 2.5         | 413,352.9                | 409,575.2                | 0.9              |

# Monthly Management Report Summary March, FY 24/25

**System & Program Summary** 

|                             | March<br>FY 24/25 | March<br>FY 23/24 | %<br>Change | Year-To-Date<br>FY 24/25 | Year-To-Date<br>FY 23/24 | %<br>Change |
|-----------------------------|-------------------|-------------------|-------------|--------------------------|--------------------------|-------------|
| Local Fixed Routes Program  |                   |                   |             |                          |                          |             |
| Number of Weekdays          | 21                | 21                | 0.0         | 186                      | 186                      | 0.0         |
| Number of Saturdays         | 5                 | 5                 | 0.0         | 43                       | 44                       | -2.3        |
| Total Passengers            | 17,948            | 19,121            | -6.1        | 149,221                  | 160,966                  | -7.3        |
| Revenue Passengers          | 16,347            | 16,890            | -3.2        | 133,650                  | 132,336                  | 1.0         |
| Weekday Total Passengers    | 17,326            | 18,607            | -6.9        | 144,948                  | 156,163                  | -7.2        |
| Saturday Total Passengers   | 622               | 514               | 21.0        | 4,273                    | 4,803                    | -11.0       |
| Weekday Average Passengers  | 825               | 886               | -6.9        | 779                      | 840                      | -7.3        |
| Saturday Average Passengers | 124               | 103               | 20.4        | 99                       | 109                      | -9.2        |
| Vehicle Revenue Hours       | 2,328.86          | 2,597.20          | -10.3       | 20,222.45                | 22,776.72                | -11.2       |
| Total Vehicle Hours         | 2,447.70          | 2,736.63          | -10.6       | 21,440.11                | 23,948.12                | -10.5       |
| Productivity                | 7.71              | 7.36              | 4.8         | 7.38                     | 7.07                     | 4.4         |
| Revenue Vehicle Miles       | 36,195.8          | 37,120.4          | -2.5        | 320,056.4                | 326,752.6                | -2.0        |
| Total Miles                 | 38,636.2          | 39,759.8          | -2.8        | 341,506.8                | 349,198.6                | -2.2        |
| Transbay Lynx Program       |                   |                   |             |                          |                          |             |
| Number of Weekdays          | 21                | 21                | 0.0         | 189                      | 188                      | 0.5         |
| Total Passengers            | 18,834            | 12,668            | 48.7        | 128,311                  | 109,985                  | 16.7        |
| Revenue Passengers          | 18,442            | 12,291            | 50.0        | 124,897                  | 106,215                  | 17.6        |
| Weekday Total Passengers    | 18,834            | 12,668            | 48.7        | 128,311                  | 109,985                  | 16.7        |
| Weekday Average Passengers  | 897               | 603               | 48.8        | 679                      | 585                      | 16.1        |
| Vehicle Revenue Hours       | 1,187.28          | 1,082.65          | 9.7         | 10,493.27                | 9,676.71                 | 8.4         |
| Total Vehicle Hours         | 1,289.76          | 1,180.30          | 9.3         | 11,444.36                | 10,550.91                | 8.5         |
| Productivity                | 15.86             | 11.70             | 35.6        | 12.23                    | 11.37                    | 7.6         |
| Revenue Vehicle Miles       | 31,989.0          | 31,889.6          | 0.3         | 287,658.0                | 285,252.8                | 0.8         |
| Total Miles                 | 33,934.9          | 33,672.5          | 0.8         | 304,588.8                | 301,214.0                | 1.1         |