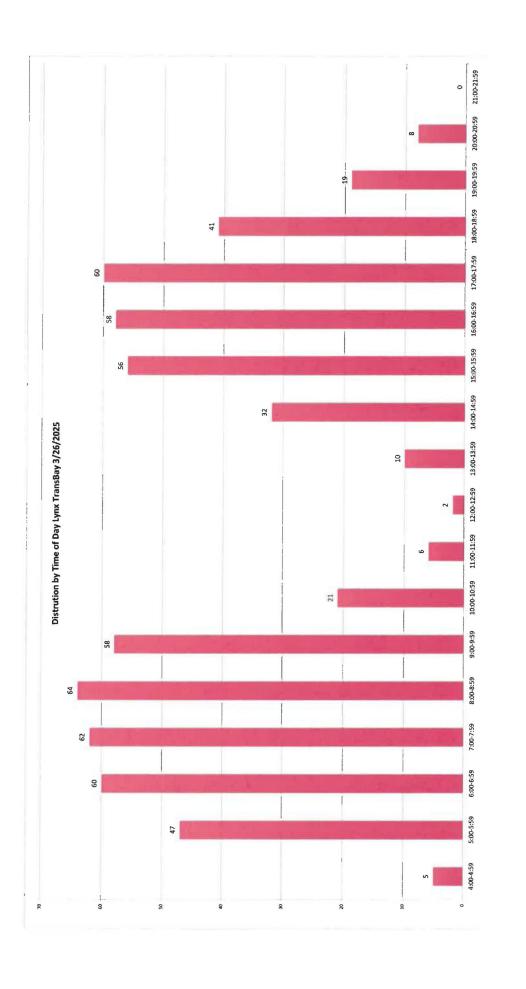

| 17,797   | 17,106   | -3.9     | 144,553  | 146,461    | 1.3      | 11.3     | 10.8     | -4.4       | 10.5       | 11.0       | 4.0      |
| Route JPX Weekday  | 6,602    | 7,267    | 10.1     | 58,995   | 60,189     | 2.0      | 10.5     | 12.0     | 14.0       | 10.6       | 10.7       | 0.5      |
| Route JX Weekday   | 2,237    | 2,220    | -0.8     | 17,050   | 18,443     | 8.2      | 6.0      | 7.2      | 20.5       | 5.2        | 6.6        | 26.8     |
| Route LYNX Weekday | 12,668   | 18,834   | 48.7     | 109,985  | 128,311    | 16.7     | 11.7     | 15.9     | 35.6       | 11.4       | 12.2       | 7.6      |
| Total System-Wide  | 60,394   | 65,093   | 7.8      | 506,668  | 517,069    | 2,1      | 8.2      | 9.4      | 14.9       | 8.0        | 8.6        | 7.0      |





| Distrubution by T   | me of Day - V  | VestCAT E   | cpress          |