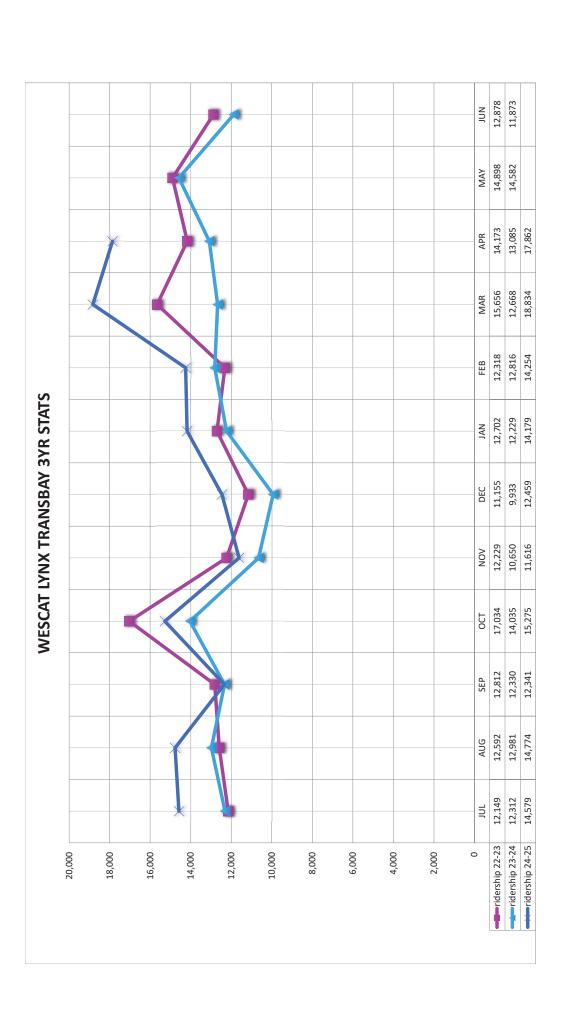

.2 17.4 -30.4 -8.9 -8.6 6.6 13.4 2.7 4.8 15.1 -5.7 -9.4 -7.4 FY 24/25 2,525 1,204 4,670 1,582 5,036 1,515 14,512 1,908 1,568 7,799 1,565 214 2,739 1,863 249 186 1,701 17,988 April 4,248 1,673 FY 23/24 1,539 165 5,338 14,134 1,625 1,406 17,165 2,773 225 2,998 2,222 992 164 1,837 6,774 Day Type & Route DAR Weekday Route DAR Saturday Route 30Z Weekday Route JPX Weekday System Route 11 Weekday Route 15 Weekday Route 16 Weekday Route C3 Weekday Route 11 Saturday Route 12 Weekday Route 19 Saturday Route 10 Weekday Route J Weekday Route J Saturday Route DAR Total Route J Sunday Route 11 Total Route J Total



26.4

6.7

23.9

11.4

25.4

14.4

11.5

146,173

7.3

19,388 123,070 567,616

1.1 36.5 9.3

2,363

17,862

13,085

Route LYNX Weekday Total System-Wide

Route JX Weekday

66,621

15.8







| Distrubution by Time of Day - Fixed Route | me of Day - F | ixed Route |                |           |           |             |             |             |           |           |           |           |           |           |           |           |                                          |                                                                    |
|-------------------------------------------|---------------|------------|----------------|-----------|-----------|-------------|-------------|-------------|-----------|-----------|-----------|-----------|-----------|-----------|-----------|-----------|------------------------------------------|--------------------------------------------------------------------|
| Date:                                     | 4/30/2025     |