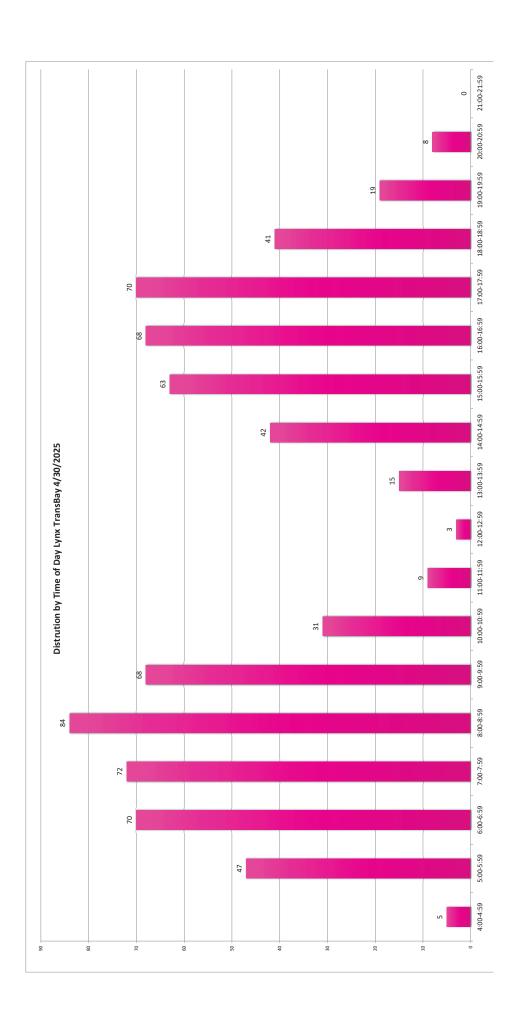

16.2 17.4 -30.4 -8.9 -8.6 6.6 13.4 2.7 4.8 15.1 -5.7 -9.4 -7.4 FY 24/25 2,525 1,204 4,670 1,582 5,036 1,515 14,512 1,908 1,568 7,799 1,565 214 2,739 1,863 249 186 1,701 17,988 April 4,248 1,673 FY 23/24 1,539 165 5,338 14,134 1,625 1,406 17,165 2,773 225 2,998 2,222 992 164 1,837 6,774 Day Type & Route DAR Weekday Route DAR Saturday Route 30Z Weekday Route JPX Weekday System Route 11 Weekday Route 15 Weekday Route 16 Weekday Route C3 Weekday Route 11 Saturday Route 12 Weekday Route 19 Saturday Route 10 Weekday Route J Weekday Route J Saturday Route DAR Total Route J Sunday Route 11 Total Route J Total



26.4

6.7

23.9

11.4

25.4

14.4

11.5

146,173

7.3

19,388 123,070 567,616

1.1 36.5 9.3

2,363

17,862

13,085

Route LYNX Weekday Total System-Wide

Route JX Weekday

66,621

15.8







| Distrubution by Time of Day - Fixed Route | me of Day - F | ixed Route |                |           |           |             |             |             |           |           |           |           |           |           |           |           |                                          |                                                                    |
|-------------------------------------------|---------------|------------|----------------|-----------|-----------|-------------|-------------|-------------|-----------|-----------|-----------|-----------|-----------|-----------|-----------|-----------|------------------------------------------|--------------------------------------------------------------------|
| Date:                                     | 4/30/2025     |