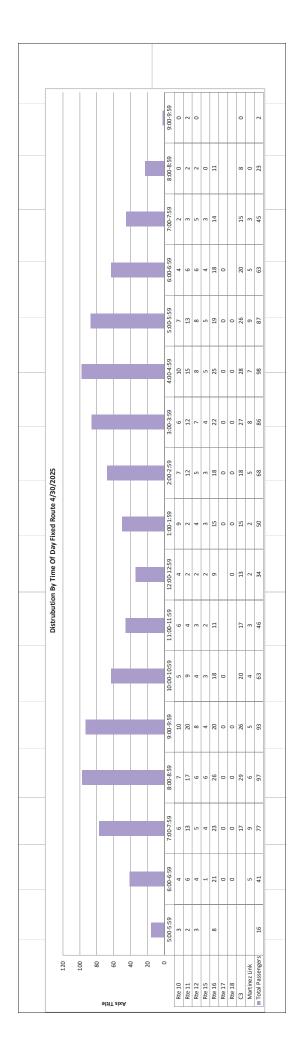

|
|                                           |               |            |                |           |           |             |             |             |           |           |           |           |           |           |           |           |                                          |                                                                    |
|                                           |               |            |                |           |           |             |             |             |           |           |           |           |           |           |           |           |                                          |                                                                    |



| Distrubution by Time of Day - WestCAT Express | ime of Day - \ | WestCAT Ex  | (Dress      |                                                 |                             |            |             |              |             |             |             |             |             |             |             |             |             |                                         |   |                                     |             |
|-----------------------------------------------|----------------|-------------|-------------|-------------------------------------------------|-----------------------------|------------|-------------|--------------|-------------|-------------|-------------|-------------|-------------|-------------|-------------|-------------|-------------|---------------